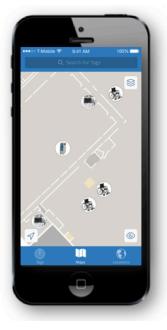

# **ASSET TRACKING**

Leverage maps and Aruba infrastructure including Aruba APs and Aruba Tags, to easily locate valued assets via mobile apps and asset management applications.

The capability is ideal for healthcare facilities looking to track high-valued assets such as beds, infusion pumps, portable ultrasound machines, or wheelchairs.

The x,y location of an asset is displayed on a map that delivers expected accuracy of 3-5 meters with 1-2 minute latency.

Functionality is included in an SDK for both iOS and Android operating systems. A Web SDK is also provided for visualization in a web browser.

Locating assets on a mobile device