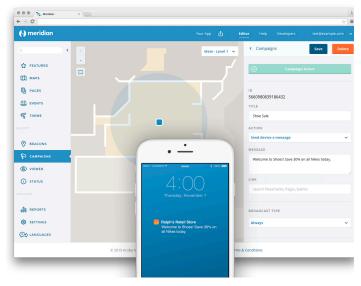

## CAMPAIGNS

Use any of the Aruba Beacons (battery or non-battery powered) and the Meridian platform to push notifications to any mobile device that has a coresponding mobile app installed. Options include sending notifications upon entry or exit when in proximity of a beacon. Instead of directly sending a notification to the end user, built-in support for web hooks enable unlimited possibilities.

Settings allow control over the distance that someone must be from a beacon to trigger a notification. A programmable cool-down option ensures that users do not receive an abundance of the same notification.

Full functionality is included in an SDK for both iOS and Android operating systems.

Easily send push-notification messages when users enter predefined zones.