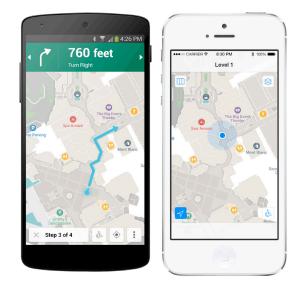

## **MAPPING AND ROUTING**

Static wayfinding lets users set the starting point and destination to receive turn-by-turn instructions on how to reach their destination. Auto-routing to any landmark on the map is possible.

Also included are the necessary services to convert your floorplan into a color map that's optimized for an engaging mobile application. SDKs for both iOS and Android operating systems are included. A Web SDK enables maps to be visualized in any browser.