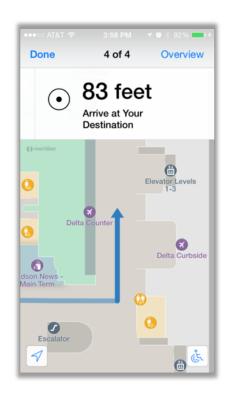

# **BLUE DOT WAYFINDING**

Knowing your current location on a floorplan provides significant value. Leveraging any of the Aruba Beacons (battery or non-battery powered), allows customers to display the user's actual location as a blue dot to enable real-time navigation and directions.

With a typical deployment, expected accuracy is 3-5 meters with 1-2 seconds of latency.

Functionality is included in an SDK for both iOS and Android operating systems.

Blue dot wayfinding